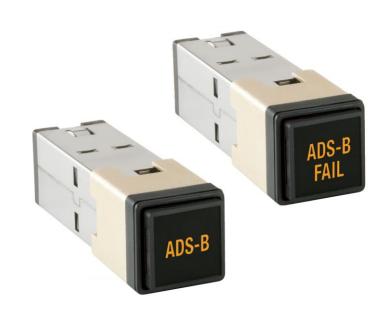

#### Korry standard ADS-B annunciators

| Part Number | Description      | Lamp Test<br>Input | Common   | Diode Isolation |
|-------------|------------------|--------------------|----------|-----------------|
| 52915-001   | ADS-B / Fail     | Yes                | Negative | Yes             |
| 41861-472   | ADS-B / Fail     | No                 | Negative | No              |
| 41861-473   | ADS-B            | No                 | Negative | No              |
| 52992-001   | ADS-B / Fail 1/2 | Yes                | Positive | Yes             |
| 52992-002   | ADS-B / Fail 1/2 | Yes                | Negative | Yes             |
| 52992-003   | ADS-B / Fail 1/2 | Yes                | Positive | Yes             |
| 52992-004   | ADS-B / Fail 1/2 | Yes                | Negative | Yes             |

#### Korry 389 5/8-Inch ADS-B Annunciator

The industry standard for LED illumination, now with standard ADS-B legends and 3-day delivery (see table above for Korry part number information).

For more information contact us at: +1 425-297-9700 or techinfo@korry.com www.korry.com