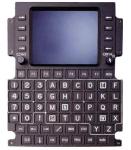

(below) Korry Utility Control System for the Airbus A220 exemplifies our ability to integrate a complex system of controls

Integrated Switch Panels Korry Integrated Switch Panels (right) are available in a number of formats or can be developed to specific requirements.