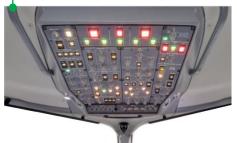

(above) Korry provides the entire suite of Integrated Control Panels for the 787 flight deck with solutions featuring Korry components

(above) Korry's world-first utility control system with integrated touchscreen controls for the Gulfstream G500/G600/G700 aircraft