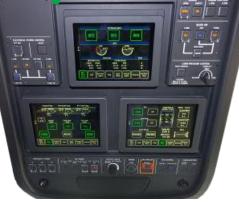

Control Panels Korry Control Panels (above) provide high-reliability control and display functions for communication, warning, advisory, flight, and engine systems.

For more information contact us at: +1 425-297-9700 or sales@korry.com