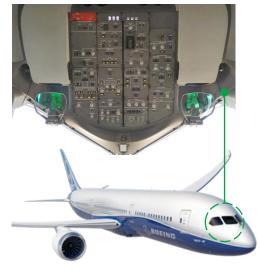

(above) Korry provides the entire suite of Integrated Control Panels for the 787 flight deck with solutions featuring Korry components

(above) Korry's world-first utility control system with integrated touchscreen controls for the Gulfstream G500/G600/G700 aircraft