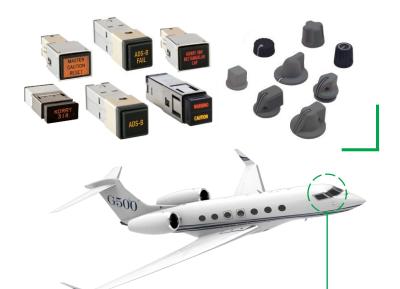

### Components

Korry is the market leader for aerospace illuminated push button switches, annunciators and knobs. With millions of part numbers sold worldwide, Korry components can be found on most every commercial aircraft in-service today, providing superior lighting properties, making Korry the number one choice for both aircraft manufacturers and subsystem providers.

(above) Korry provides the entire suite of Integrated Control Panels for the 787 flight deck with solutions featuring Korry components

(above) Korry's world-first utility control system with integrated touchscreen controls for the Gulfstream G500/G600/G700 aircraft