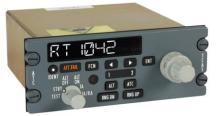

Control Panels Korry Control Panels (above) provide high-reliability control and display functions for communication, warning, advisory, flight, and engine systems.

For more information contact us at: +1 425-297-9700 or sales@korry.com