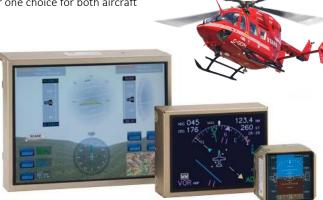

(below) Korry Utility Control System for the Airbus A220 exemplifies our ability to integrate a complex system of controls

Integrated Switch Panels Korry Integrated Switch Panels (right) are available in a number of formats or can be developed to specific requirements.