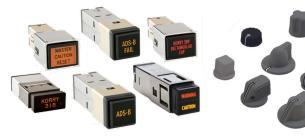

#### Components

Korry's market leading illuminated push button switches, annunciators and knobs provide optimum solutions on military land and naval platforms. Designed to provide unparalleled reliability and superior lighting properties, Korry components offer superior performance in the toughest of environments.