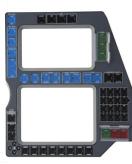

## **Control Products**

Korry control products includes our line of Utility Control Systems, Control Panels and Integrated Switch Panels.

Korry Control Panels provide high-reliability control and display functions for multiple systems including warning and threat detection, fire control, turret control and hydraulic & power controls.