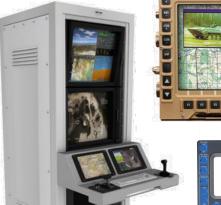

# Rugged Displays & Bezels

Korry's Rugged military ground displays and control bezels provide precise tactile HMI interfaces of operation and use in the most demanding environments, with optimal video and processing capabilities

## **Rugged Computing**

Korry's platform computing solutions provide highly reliable data and I/O gateways, video management and sensor acquisition subsystems.